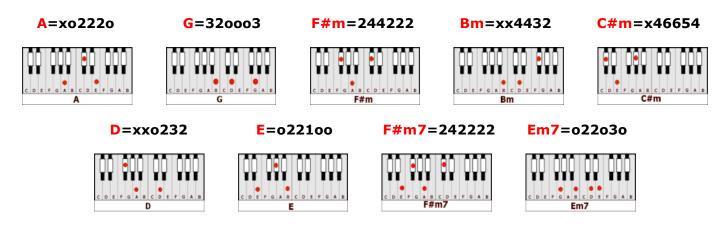

## **GUITAR / KEYBOARD CHORDS:**

## INTRO: A F#m7 G Em7

AGAGAI..can't wait..forever.....even though..you want..me to.AGAGAI..can't wait..forever.....to know..if you'll..be true

A F#m CHORUS: Time won't let me..(oh, no!) A F#m Time won't let me..(oh, no!) Bm C#m D E A F#m7 G Em7 Time won't let me...ee...ee....wait that long